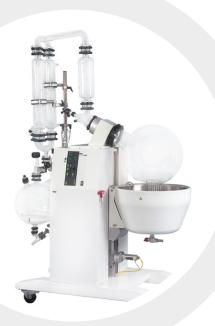

# Rotavapor® R-250 Best performance at highest safety

We offer highest performance, efficiency and safety. Intuitive operation and handling for reliable and highly productive industrial distillation. By exclusive use of high quality materials, the Rotavapor® R-250 is a long lasting investment.

### High performing

- · Fast distillation due to high heating capacity
- · Large batches in a flask of 50 liters
- · Extended functionality with a wide range of accessories
- · The best set for every application up due to a wide range of glass configurations

#### Easy and safe

- · Intuitive operation of the Rotavapor® and its vacuum controller
- · Excellent handling by large and easy readable display
- · Easy flask handling due to the unique flask coupling
- · Highest safety by coated glassware
- · Safe handling and spring-loaded valves protect the glass

#### Durable

- · Long life time due to exclusive use of corrosion-free stainless steel
- · Low maintenance by using highly chemical resistant materials
- · Trouble-free operation thanks to robust industrial valves