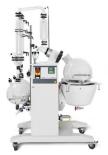

# Rotavapor® R-250 Best performance at highest safety

We offer highest performance, efficiency and safety. Intuitive operation and handling for reliable and highly productive industrial distillation. By exclusive use of high quality materials, the Rotavapor® R-250 is a long lasting investment.

High performing

Maximized distillation rate

with an optimized system

Easy and safe Intuitive and easy operation at highest safety level

Durable
Enhanced lifetime thanks to
proven technology and quality

### High performing

- · Fast distillation due to high heating capacity
- · Large batches in a flask of 50 liters
- · Extended functionality with a wide range of accessories
- · The best set for every application up due to a wide range of glass configurations

#### Easy and safe

- · Intuitive operation of the Rotavapor® and its vacuum controller
- · Excellent handling by large and easy readable display
- · Easy flask handling due to the unique flask coupling
- · Highest safety by coated glassware
- · Safe handling and spring-loaded valves protect the glass

#### Durable

- · Long life time due to exclusive use of corrosion-free stainless steel
- · Low maintenance by using highly chemical resistant materials
- · Trouble-free operation thanks to robust industrial valves